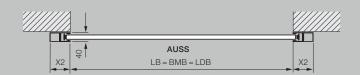

## Explanations

| DIVID | Ordening size width            |
|-------|--------------------------------|
| BMH   | Ordering size height           |
| LB    | Clear width                    |
| LH    | Clear height                   |
| LDB   | Clear passage width            |
| LDH   | Clear passage height           |
| EBT   | Fitting depth                  |
| S     | Required headroom              |
| SBH   | Additional fascia panel height |
| OFF   | Finished floor level           |

OFF Finished floor level

AUSS Exterior

X1 at least 150 mm

X2 LB ≤ 3000 = 75 mm (FS 75)

LB > 3000 = 105 mm (FS 105)

#### Required sideroom

Up to door widths of 3000 mm 80 mm

From door widths

of 3001 mm 110 mm