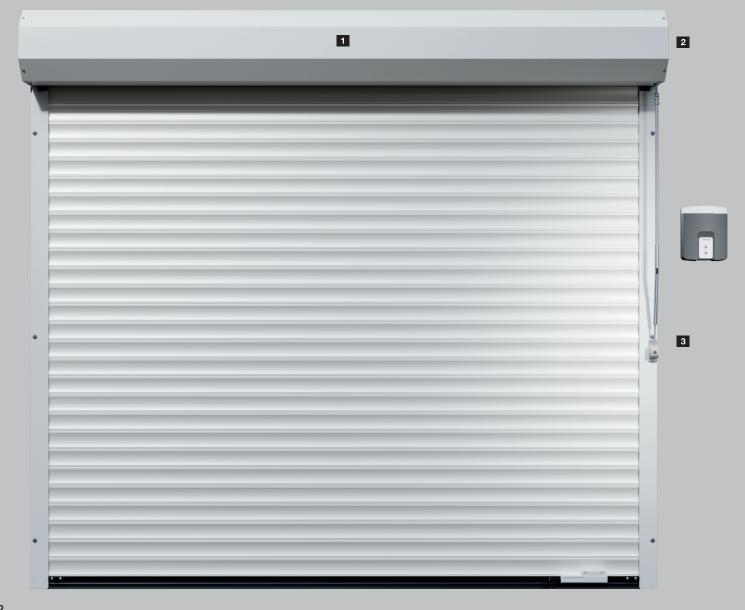

#### A well protected shaft 1

The standard shaft cover practically prevents reaching into the door barrel. In addition, it protects the curtain from damage and dirt when the door is open. For coloured doors, the cover matches the door curtain. With Decograin and Decopaint doors, the cover is supplied in the base colour of the timber design.

#### Emergency operation as standard 3

The RollMatic T can be easily opened from the inside in the case of a power cut by using the standard emergency crank handle. With the optional external emergency operation, you can open your door with a crank handle from the outside. The crank handle is attached in an opening, that is lockable with a locking cylinder. The door can be operated from the inside via the divisible linkage.

#### Space saving tubular operator

The high-performance tubular operator is equipped with mechanically adjustable end-of-travel positions. Optionally the operator is available with electronic travel limit safety cut-out. The RollMatic T is supplied with stylish control, over which the operator can be controlled from the inside. The integrated LED lighting provides excellent illumination inside the garage.