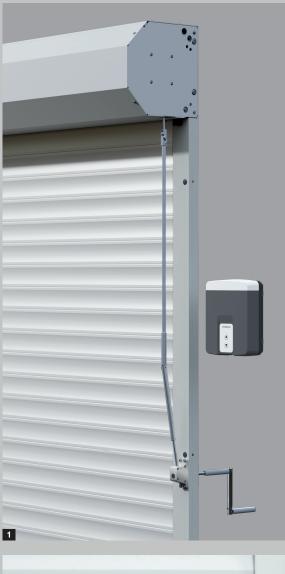

#### Space-saving design 2

The compact door design with tubular operator for door heights up to 2300 mm needs only 290 mm required headroom and a side room of only 75 mm or 105 mm from 3001 mm door width and is also suited to particularly narrow fitting conditions. The side guides with standard backfill cater for quiet door travel and are optimally sealed through the standard brush seal.

#### Emergency operation as standard 3

The RollMatic T can be easily opened from the inside in the case of a power cut by using the standard emergency crank handle. With the optional external emergency operation, you can open your door with a crank handle from the outside. The crank handle is attached in an opening, that is lockable with a locking cylinder. The door can be operated from the inside via the divisible linkage.