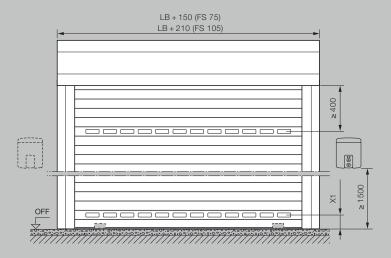

#### External roller garage door

#### Fitting in front of the opening, view of fitting side

OFF Finished floor level

AUSS Exterior

X1 at least 150 mm

X2 LB ≤ 3000 = 75 mm (FS 75)

LB > 3000 = 105 mm (FS 105)