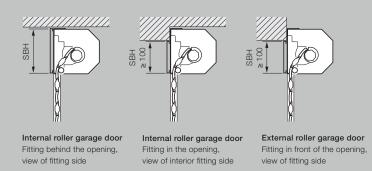

#### External roller garage door

#### Fitting in front of the opening, view of fitting side

## Explanations

| DIVID | Ordening size width            |
|-------|--------------------------------|
| BMH   | Ordering size height           |
| LB    | Clear width                    |
| LH    | Clear height                   |
| LDB   | Clear passage width            |
| LDH   | Clear passage height           |
| EBT   | Fitting depth                  |
| S     | Required headroom              |
| SBH   | Additional fascia panel height |
| OFF   | Finished floor level           |