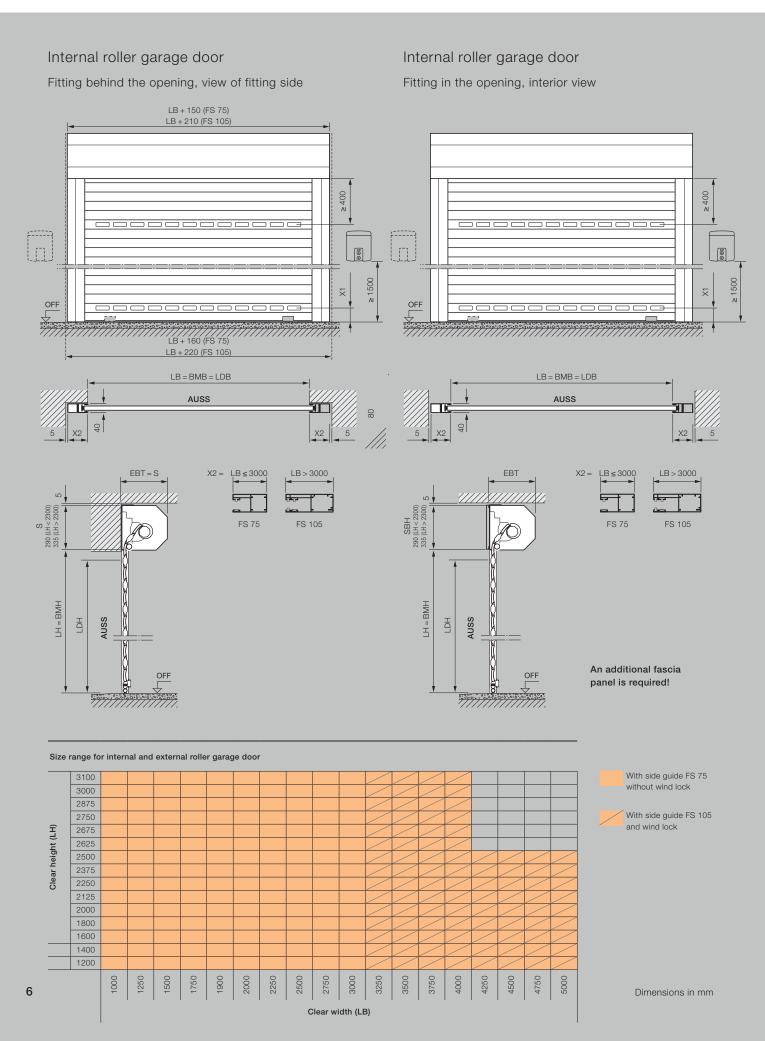

## Explanations

| DIVID | Ordening size width            |
|-------|--------------------------------|
| BMH   | Ordering size height           |
| LB    | Clear width                    |
| LH    | Clear height                   |
| LDB   | Clear passage width            |
| LDH   | Clear passage height           |
| EBT   | Fitting depth                  |
| S     | Required headroom              |
| SBH   | Additional fascia panel height |
| OFF   | Finished floor level           |

OFF Finished floor level

AUSS Exterior

X1 at least 150 mm

X2 LB ≤ 3000 = 75 mm (FS 75)

LB > 3000 = 105 mm (FS 105)

#### Fitting depth EBT

Up to 2300 mm door height 290 mm From 2301 mm door height 335 mm

# Required headroom S / additional fascia panel SBH

Up to 2300 mm door height 290 mm From 2301 mm door height 335 mm

# Clear passage height / clear passage width LDH / LDB

Width LB

#### Required sideroom

Up to door widths of 3000 mm 80 mm

From door widths

of 3001 mm 110 mm

#### Wind load classes Without wind lock

up to LB = 3000 mm Class 3

With wind lock

Dimensions in mm 7