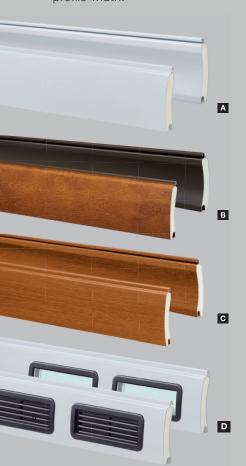

#### Harmonious overall appearance

The exterior of the roller garage door RollMatic T is characterised by its even profiles. For a harmonious door appearance the curtain cover and the side guides are always delivered in the same colour as the door. For Decograin and Decopaint surface finishes the curtain cover and the side guides are always delivered in the basic colour of the timber design.

#### Decograin surface finish B

The Decograin decors have a convincingly real timber look. A special abrasion-resistant surface protection preserves the UV-resistant plastic film coating on the profiles over a long time.

#### Decopaint surface finish

The Decopaint decors are an inexpensive alternative to the Decograin surface finishes. The interior and exterior of the profiles are painted to look like timber.

#### Glazing elements and ventilation grilles

Get more daylight in your garage or improve the ventilation and prevent mould. The glazing elements with synthetic panes or ventilation grilles made of long-lasting plastic are arranged across the entire profile width.