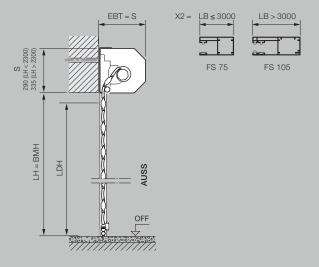

#### Space-saving design 2

The compact door design with tubular operator for door heights up to 2300 mm needs only 290 mm required headroom and a side room of only 75 mm or 105 mm from 3001 mm door width and is also suited to particularly narrow fitting conditions. The side guides with standard backfill cater for quiet door travel and are optimally sealed through the standard brush seal.

## Explanations

| DIVID | Ordening size width            |
|-------|--------------------------------|
| BMH   | Ordering size height           |
| LB    | Clear width                    |
| LH    | Clear height                   |
| LDB   | Clear passage width            |
| LDH   | Clear passage height           |
| EBT   | Fitting depth                  |
| S     | Required headroom              |
| SBH   | Additional fascia panel height |
| OFF   | Finished floor level           |

#### Fitting depth EBT

Up to 2300 mm door height 290 mm From 2301 mm door height 335 mm

# Required headroom S / additional fascia panel SBH

Up to 2300 mm door height 290 mm From 2301 mm door height 335 mm