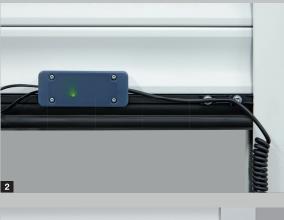

#### Closing edge safety device as standard 2

An optosensor in the bottom seal monitors the closing edge according to DIN EN 13241 and it reliably stops the door when there is an unexpected obstacle. Optionally a wireless closing edge safety device is available without spiral cable 3.