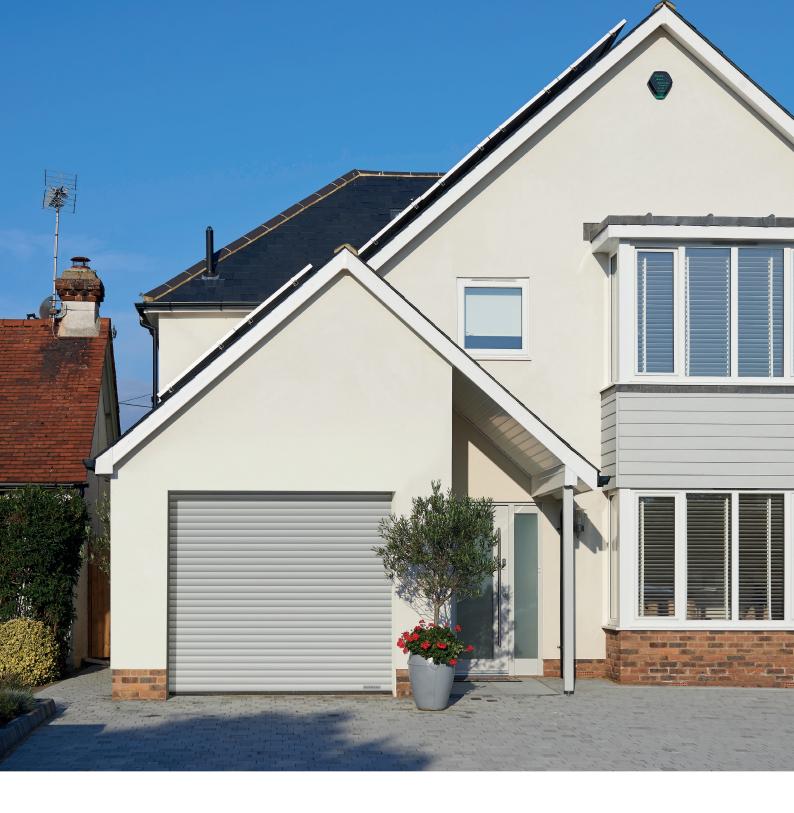

# NEW: Roller garage door RollMatic T

Premium quality with compact tubular operator

# Details perfectly matched to each other

The roller garage door RollMatic T with its proven technology creates more room in front of and inside the garage. The door curtain is guided via a guide roll and guide channels and impresses with quiet door travel.