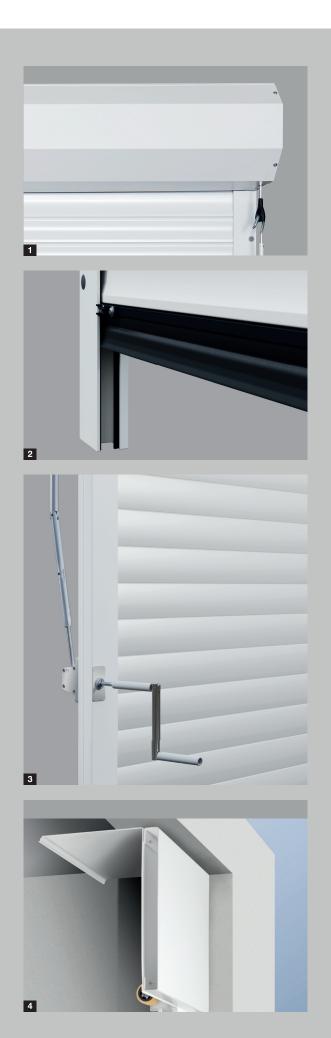

#### A well protected shaft 1

The standard shaft cover practically prevents reaching into the door barrel. In addition, it protects the curtain from damage and dirt when the door is open. For coloured doors, the cover matches the door curtain. With Decograin and Decopaint doors, the cover is supplied in the base colour of the timber design.

#### Space-saving design 2

The compact door design with tubular operator for door heights up to 2300 mm needs only 290 mm required headroom and a side room of only 75 mm or 105 mm from 3001 mm door width and is also suited to particularly narrow fitting conditions. The side guides with standard backfill cater for quiet door travel and are optimally sealed through the standard brush seal.

#### Emergency operation as standard 3

The RollMatic T can be easily opened from the inside in the case of a power cut by using the standard emergency crank handle. With the optional external emergency operation, you can open your door with a crank handle from the outside. The crank handle is attached in an opening, that is lockable with a locking cylinder. The door can be operated from the inside via the divisible linkage.

#### Additional fascia panel 4

The additional fascia panel stabilises the fascia panel for fitting in the opening or behind the opening if the fascia panel can be seen in the opening. It harmoniously complements the lintel without any unattractive fitting holes. The additional fascia panel is available in the colour of the door or with a Decograin surface.