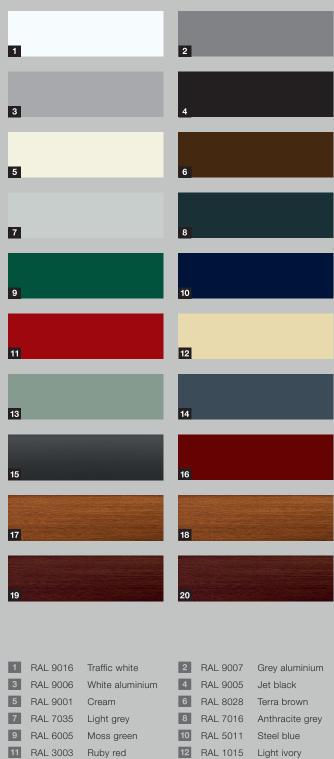

#### 16 colours and 4 decors in timber look

17 Decograin Golden Oak

19 Decograin Rosewood

14 RAL 7015 Slate grey 16 RAL 3004 Purple red 18 Decopaint Golden Oak 20 Decopaint Rosewood